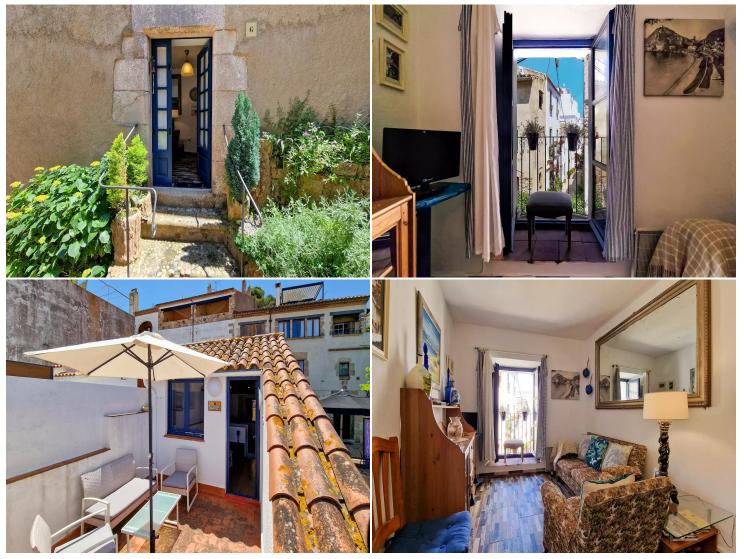

# Old fisherman's house for sale 150m from the beach in Tossa de Mar

A rare opportunity to acquire a slice of Costa Brava history.

The external walls of this three storey property confirm a build of around 1680 and this quaint old fisherman's cottage can be found in the quieter and older part of Tossa de Mar although close to the famous castle, fabulous beach, restaurants and shopping essentials.

As soon as you walk through into the attractive entrance level this ideal three storey holiday home displays attention to detail and careful modern maintenance with a lounge, equipped kitchen, tiled shower room and toilet, indoor patio and Juliette balcony,

A feature staircase leads up to the second floor containing two double bedrooms and a single bedroom plus a toilet. Once again all tastefully decorated and maintained.

Stairs up to the third floor reveal another double bedroom, lounge area and a rare private terraced area offering all the opportunities for hospitality, al fresco dining and entertaining essentials.

While the location and build clearly displays the history of the area the maintenance of this property makes it an ideal acquisition for a family holiday home and an early viewing is most strongly recommended.